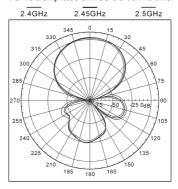

#### **Field Pattern**

Far-field amplitude of MGS-DS-09-H-2-5.nsi

Far-field amplitude of MGA-DS-09-V-X2-4.nsi